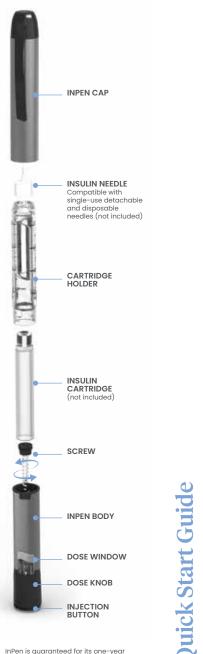

InPen is guaranteed for its one-year lifespan and requires no charging.

CULCN OLAL CULLUC Smart insulin pen and app system that helps you take the right amount of insulin, at the right time. ÎNDÊN

Guess less. Live more.